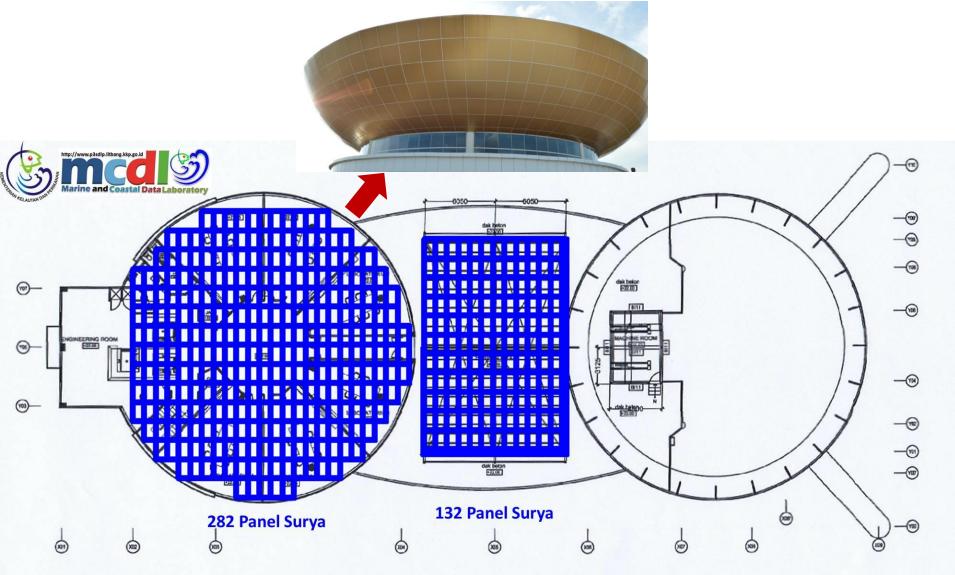

## A Solution Plan: Solar panel

## A Solution Plan: Solar panel

With a specification same as installed in "Research Insitute for Coastal & Vulnerability (LPSDKP)" in Bungus, West Sumatra; type STP 245-20/Wd (*Pmax* = 181 Wpeak; Vmp = 27,8 V; Imp = 6,51 A), Estimated:

- Max. Electricity power production of CTI Building ± 14.494,35 kVA (Save ~USD 435/day)
- Decreasing ~52.45 ton Carbon (equi. ~USD 38,946.42)