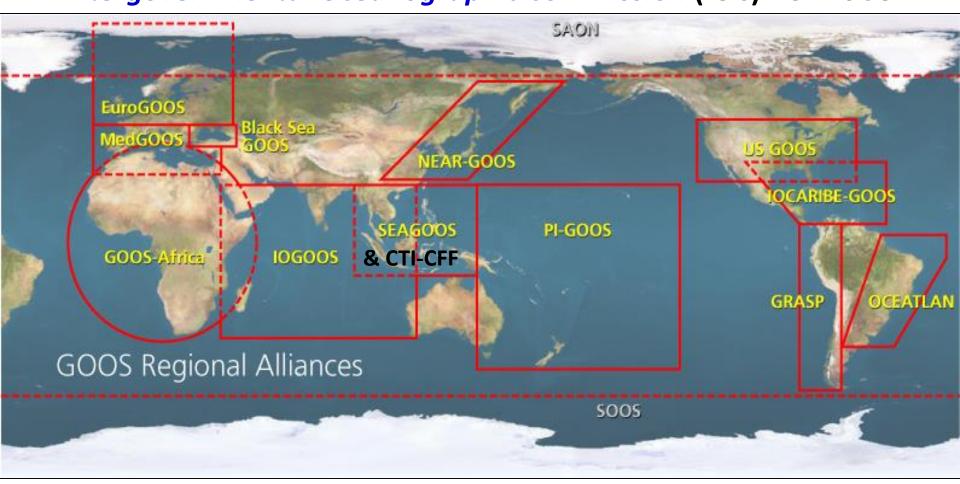

#### Indonesia Being Active Member of Intergovernmental Oceanographic Commission (IOC) - UNESCO

- Indonesia Ocean Global Observing System (INAGOOS)
- Southeast Asia Global Ocean Observing System (SEAGOOS)
- IOC West Pacific Ocean (IOC-WESTPAC)
- East Indian Ocean Upwelling Research Initiative (EIOURI)