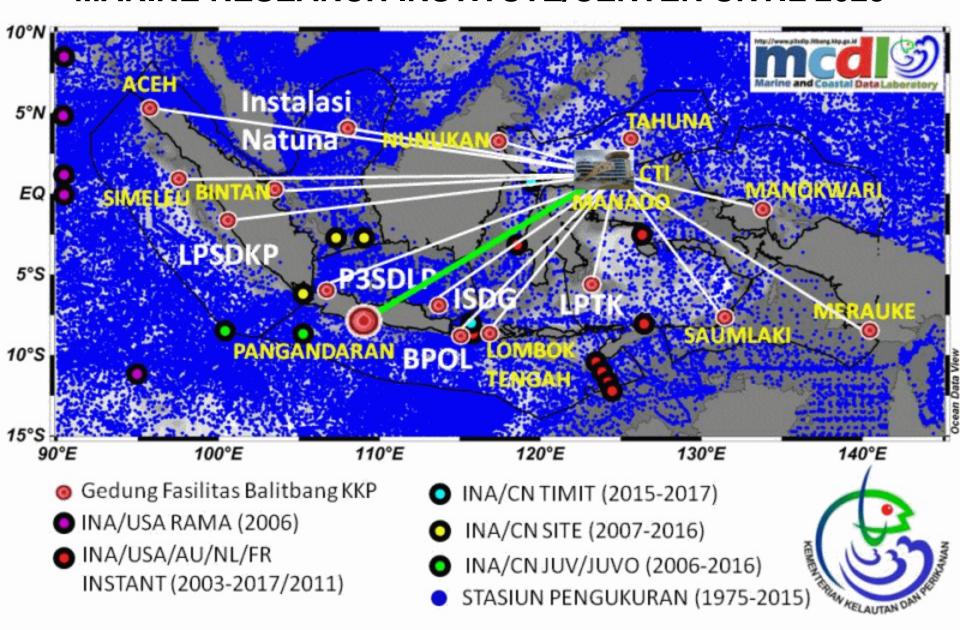

#### THE 11TH CTI-CFF SENIOR OFFICIAL' MEETING

# The Planning of CTI Center Manado To Be A Research Center For Pacific Ocean Rim

**Gedung CTI Center, Manado, 02-03 Desember 2015** 

**Budi Sulistiyo & Widodo Pranowo** 

Ministry of Marine Affairs & Fisheries - Indonesia



www.p3sdlp.litbang.kkp.go.id

#### Indonesia Being Active Member of Intergovernmental Oceanographic Commission (IOC) - UNESCO



- Indonesia Ocean Global Observing System (INAGOOS)
- Southeast Asia Global Ocean Observing System (SEAGOOS)
- IOC West Pacific Ocean (IOC-WESTPAC)
- East Indian Ocean Upwelling Research Initiative (EIOURI)

# AN EXISTING DISTRIBUTION OF THE MMAF' MARINE RESEARCH CENTER/INSTITUTE



## THE DEVELOPMENT PLANNING FOR MARINE RESEARCH INSTITUTE/CENTER UNTIL 2025



### MAIN RESOURCES NEEDS

- Electricity power
- Communication Network (telecomunication, High Speed Internet, LAN/WLAN)



### **Electricity Power (Existing)**

- Main resources from PLN (PLN is an Indonesian government-owned corporation);
- Estimation for full operational ~USD 798/day;
- Alternative Genset 400kVA;
- Estimation for full operational ~USD 1379/day (based on Fuel of USD 0.62/litre).

## A Solution Plan: Solar panel



## A Solution Plan: Solar panel

With a specification same as installed in "Research Insitute for Coastal & Vulnerability (LPSDKP)" in Bungus, West Sumatra; type STP 245-20/Wd (*Pmax* = 181 Wpeak; Vmp = 27,8 V; Imp = 6,51 A), Estimated:

- Max. Electricity power production of CTI Building ± 14.494,35 kVA (Save ~USD 435/day)
- Decreasing ~52.45 ton Carbon (equi