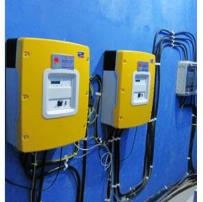

## A Solution Plan: Solar panel

## A Solution Plan: Solar panel

With a specification same as installed in "Research Insitute for Coastal & Vulnerability (LPSDKP)" in Bungus, West Sumatra; type STP 245-20/Wd (*Pmax* = 181 Wpeak; Vmp = 27,8 V; Imp = 6,51 A), Estimated:

- Max. Electricity power production of CTI Building ± 14.494,35 kVA (Save ~USD 435/day)
- Decreasing ~52.45 ton Carbon (equi. ~USD 38,946.42)