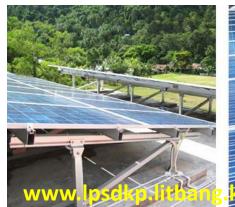

## A Solution Plan: Solar panel

## A Solution Plan: Solar panel

With a specification same as installed in "Research Insitute for Coastal & Vulnerability (LPSDKP)" in Bungus, West Sumatra; type STP 245-20/Wd (*Pmax* = 181 Wpeak; Vmp = 27,8 V; Imp = 6,51 A), Estimated:

- Max. Electricity power production of CTI Building ± 14.494,35 kVA (Save ~USD 435/day)
- Decreasing ~52.45 ton Carbon (equi. ~USD 38,946.42)