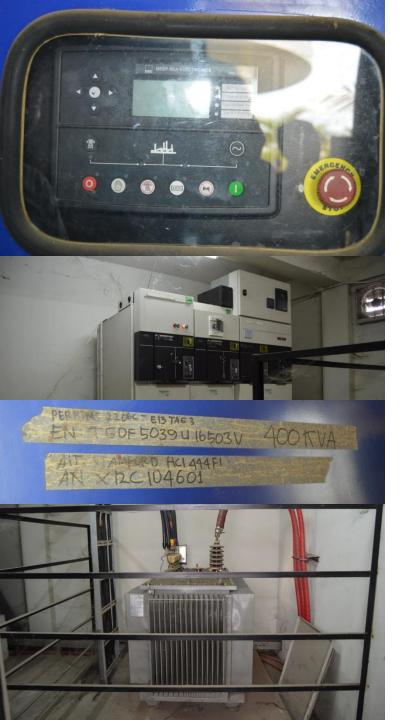

### **Electricity Power (Existing)**

- Main resources from PLN (PLN is an Indonesian government-owned corporation);
- Estimation for full operational ~USD 798/day;
- Alternative Genset 400kVA;
- Estimation for full operational ~USD 1379/day (based on Fuel of USD 0.62/litre).